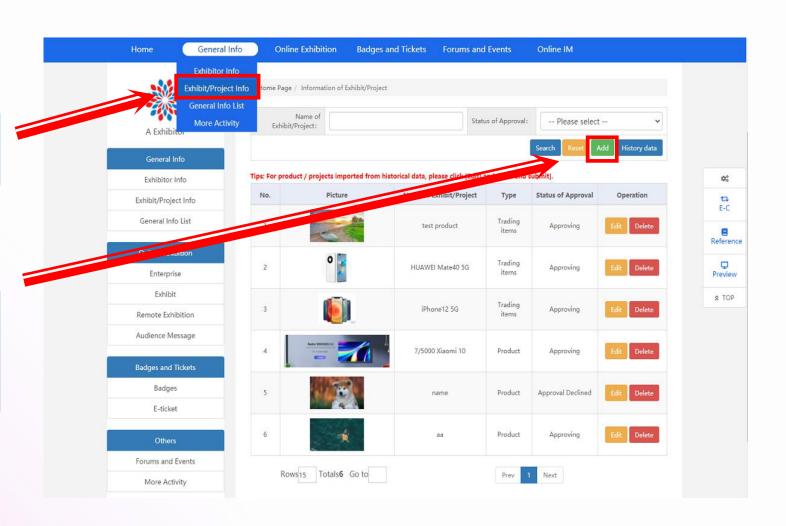

#### **Product Detail**

9. Click 'General Info' and then 'Exhibit/Project Info'.

10. Add products to your company. Users will be able to view your products and related information.

11. Edit the product name, description, and pictures.

12. Click 'Next' to continue.