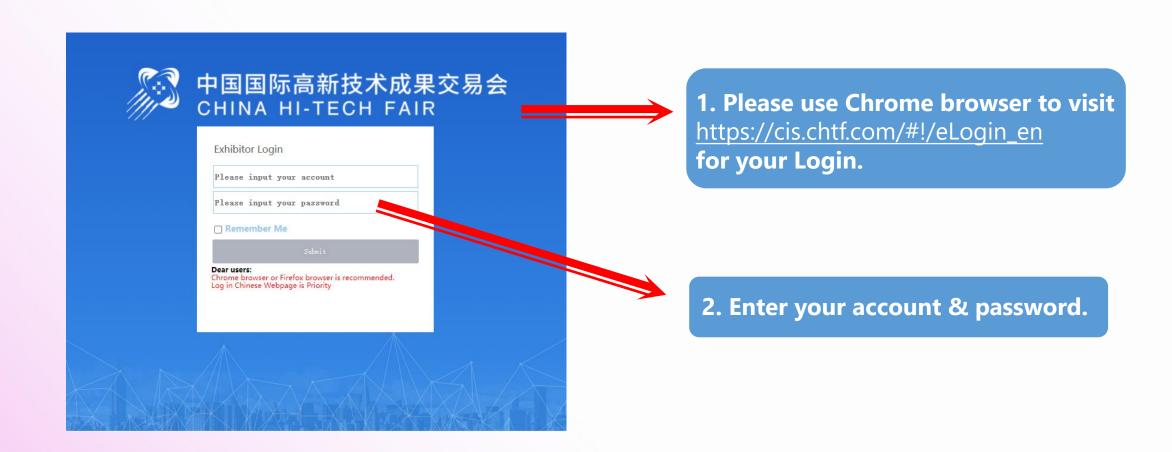

exhibition area on show days
- A unique platform connecting online exhibitors and onsite visitors



# How will onsite visitors interact with your virtual booth?

- Watch your HD videos
- Listen to your company presentations
- Ask you questions and chat with you over video and audio
  - Make virtual appoinments with you
    - Leave you messages







Live Chat APP will have to be downloaded by online exhibitors.

#### **Smart Screen Functions**

**HD Video demonstration** 

QR Code for onsite visitors to make appointment or leave message



QR Code for your online info listed on CHTF website

Time slots that you are available during show days

Live Chat: The onsite visitors select Live chat to instantly launch a meeting with you. Be sure to have someone available during the show period.



### **HD Video Upload**

3. Click 'Online Exhibition' and then 'Virtual Booth'.



**HD Video Upload** 

4. Upload your HD videos and select the time slot that you will be available for live interactions with onsite visitors during show days.



5. Don't forget to SAVE & SUBMIT!!

\* You are required to download and install Live Chat APP on your PC or mobile to activate the interaction with onsite visitors via our smart screen.

Download Link for Mac: <a href="http://cis.chtf.com/download/index.htm">http://cis.chtf.com/download/index.htm</a>







Step 1







Step 3



Step 4Step 5Step 6Step 7

#### Live Chat APP Download

#### Live Chat APP download Link for PC: <a href="http://cis.chtf.com/download/index.htm">http://cis.chtf.com/download/index.htm</a>



Step 1



Welcome

Welcome t