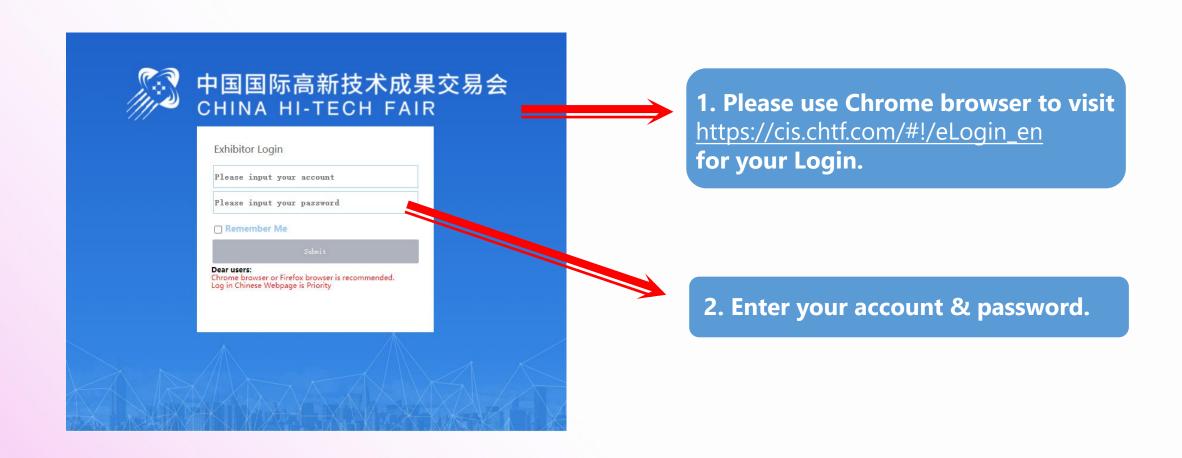

**Online Show Guide** 

#### **Online Show Guide**

#### **Contents**

- I. Online Display at CHTF Website
- **II. Onsite Display via Smart Screens**
- **III. Virtual Sessions**

### Online exhibitors will be listed on CHTF website year-round.







#### \* Click for products details

#### What shows on CHTF Website

- ✓ Exhibitor name and logo
- **✓ Exhibitor Profiles**
- **✓ Exhibitor contacts**
- **✓ Product descriptions**
- ✓ Images and videos



#### **Exhibitor Login**



#### **Exhibitor Profile**

3. Click 'General Info' and then 'Exhibitor Info'.

4. Click 'Basic Info'.



5. Edit your company name, website, phone, address, and a brief description of your company.



#### **Exhibitor Profile**

6. Click 'Next' to continue.

7. Upload your company's images and videos.



#### **Exhibitor Profile**

8. Don't forget to SAVE & SUBMIT!!

#### **Product Detail**

9. Click 'General Info' and then 'Exhibit/Project Info'.

10. Add products to your company. Users will be able to view your products and related information.



11. Edit the product name, description, and pictures.

12. Click 'Next' to continue.

#### **Product Detail**

#### Exhibit/Project - Add 1. Please fill in [1.8asic Info] & [2.Online Exhibition Info]. 2. AI translation is provided. Click "E-