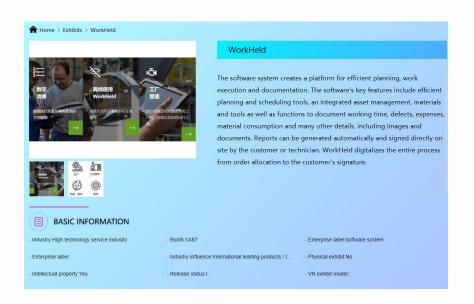

#### **Product Detail**

9. Click 'General Info' and then 'Exhibit/Project Info'.

10. Add products to your company. Users will be able to view your products and related information.

11. Edit the product name, description, and pictures.

12. Click 'Next' to continue.

#### **Product Detail**

13. Upload the images and videos of your product.

14. Don't forget to SAVE & SUBMIT!!