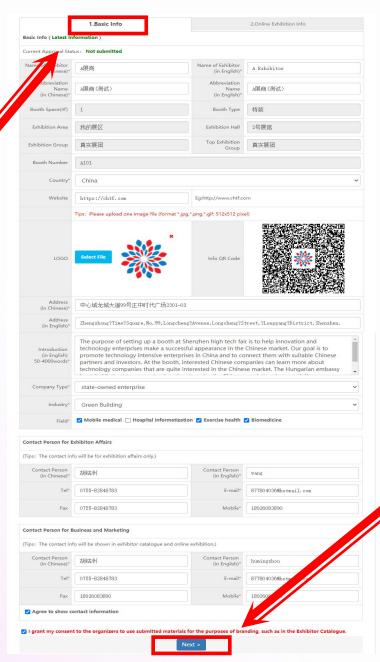

#### **Exhibitor Profile**

3. Click 'General Info' and then 'Exhibitor Info'.

4. Click 'Basic Info'.

5. Edit your company name, website, phone, address, and a brief description of your company.

#### **Exhibitor Profile**

6. Click 'Next' to continue.

7. Upload your company's images and videos.

#### **Exhibitor Profile**

8. Don't forget to SAVE & SUBMIT!!