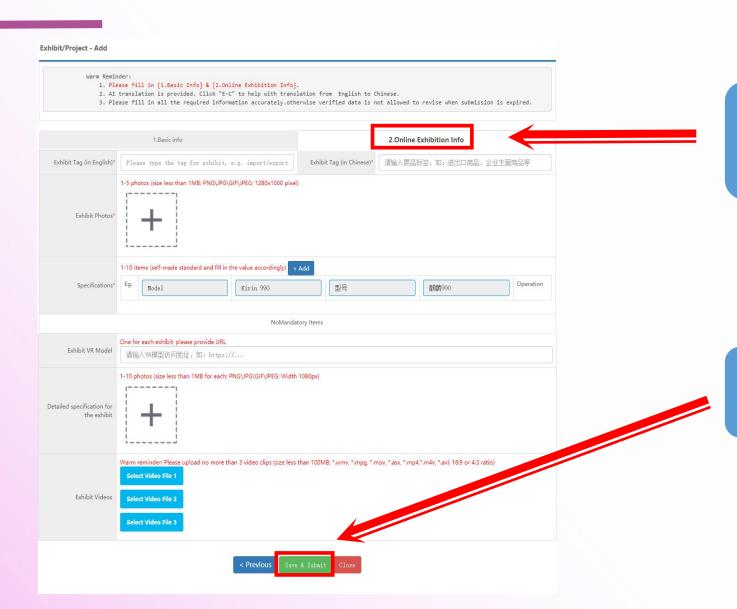

#### Exhibit/Project - Add 1. Please fill in [1.8asic Info] & [2.Online Exhibition Info]. 2. AI translation is provided. Click "E-C" to help with translation from English to Chinese. 3. Please fill in all the required information accurately otherwise verified data is not allowed to revise when submission is expired. 1.Basic info 2.Online Exhibition Info Booth Number: Name of Exhibit/Project Name of Exhibit/Project (in English): --Please select-Tips: Please upload one image file (format \*.jpg, \*.png, \*.gif; size less than 2MB) Image of Exhibit/Project: Introduction(in Chinese): (50-1000 characters) Contact Person (in Chinese): 1 (in English): Tel/Mobile: \* +923345501073 E-Mail: \* gillani@mapalytics.org Independent intellectual property rights O Yes O No Industry influence O International leading products / technologies O Domestic leading products / technologies Advanced description of O General mature products / technologies O Cutting edge, potential products / technologies Release stage ☐ International debut ☐ Domestic debut ☐ Debut in domestic exhibition ☐ Frequent presentation ☐ Others

#### **Product Detail**

13. Upload the images and videos of your product.

14. Don't forget to SAVE & SUBMIT!!