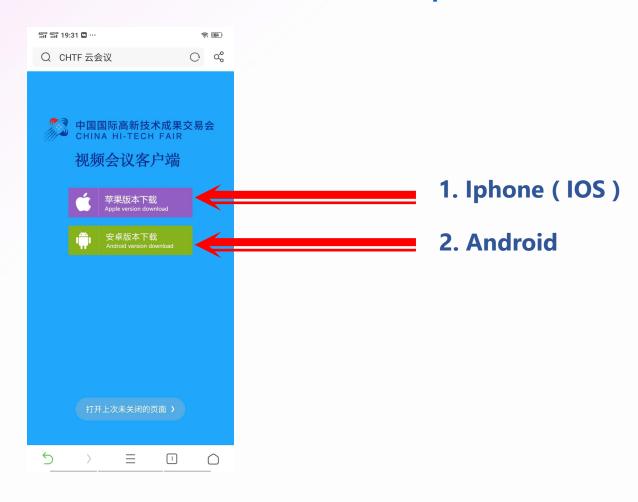

#### Live Chat APP Download

#### Live Chat APP download Link for PC: <a href="http://cis.chtf.com/download/index.htm">http://cis.chtf.com/download/index.htm</a>

Step 1

Welcome

Welcome to the installer for CHTFMeet 1.0.

It is strongly recommended that you exit all windows programs before continuing with this installation.

Step 7 Step 8

CHTFMeet Setup

Company

Enter your user information and click Next to continue.

Live Chat APP download Link for Mobile: <a href="http://cis.chtf.com/download/index.htm">http://cis.chtf.com/download/index.htm</a>