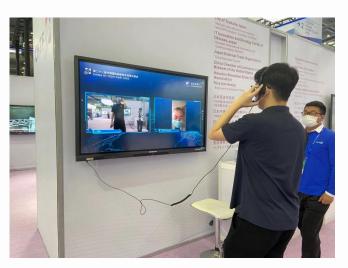

#### **Virtual Booth**

- Virtual booth at the exhibition area on show days
- A unique platform connecting online exhibitors and onsite visitors

# How will onsite visitors interact with your virtual booth?

- Watch your HD videos
- Listen to your company presentations
- Ask you questions and chat with you over video and audio
  - Make virtual appoinments with you
    - Leave you messages

Live Chat: The onsite visitors select Live chat to instantly launch a meeting with you. Be sure to have someone available during the show period.