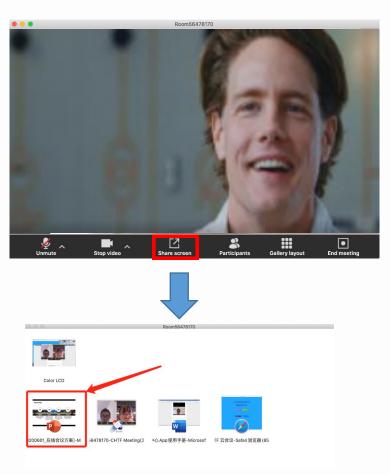

# Live Chat APP Login

\* Use your CIS account & Password

\*Share Screen: Available on PC/MAC ONLY