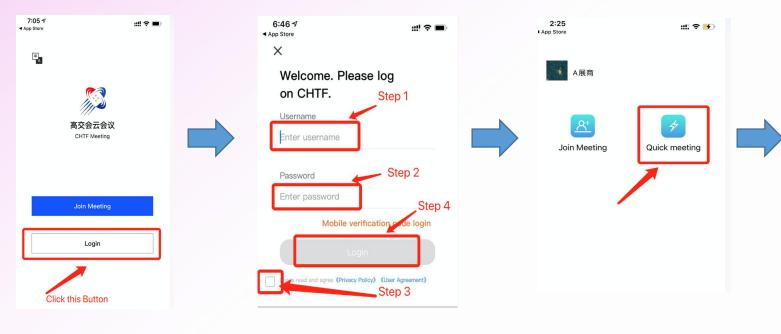

#### **Exhibitor Login**

#### **Exhibitor Profile**

3. Click 'General Info' and then 'Exhibitor Info'.

4. Click 'Basic Info'.

5. Edit your company name, website, phone, address, and a brief description of your company.

#### **Exhibitor Profile**

6. Click 'Next' to continue.

7. Upload your company's images and videos.

#### **Exhibitor Profile**

8. Don't forget to SAVE & SUBMIT!!