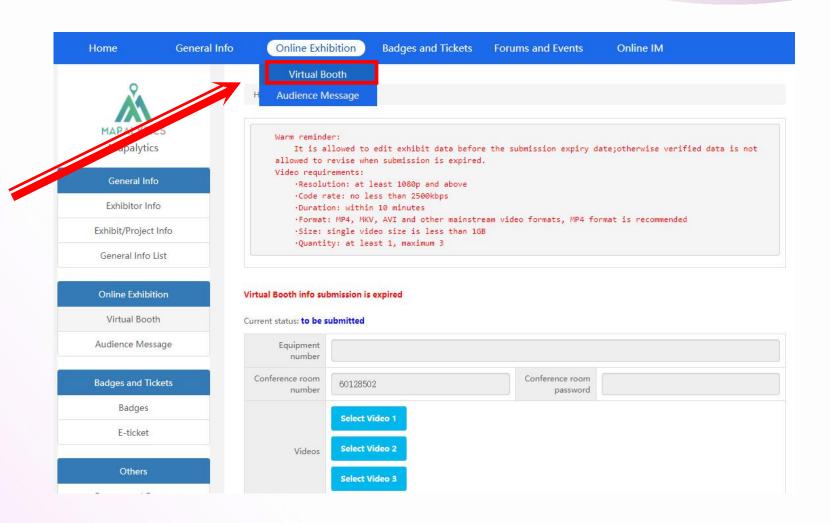

### **HD Video Upload**

3. Click 'Online Exhibition' and then 'Virtual Booth'.

**HD Video Upload** 

4. Upload your HD videos and select the time slot that you will be available for live interactions with onsite visitors during show days.