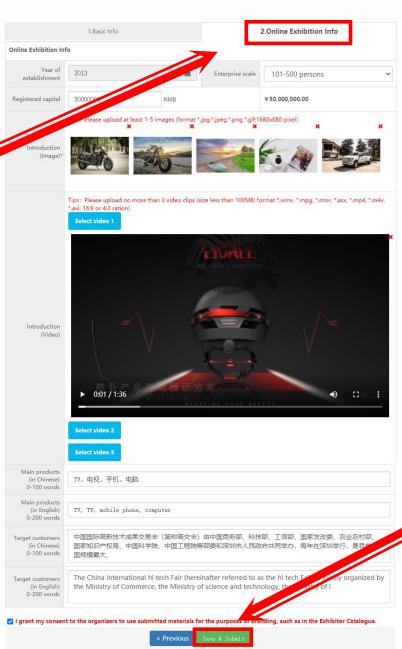

#### **Exhibitor Profile**

6. Click 'Next' to continue.

7. Upload your company's images and videos.

#### **Exhibitor Profile**

8. Don't forget to SAVE & SUBMIT!!