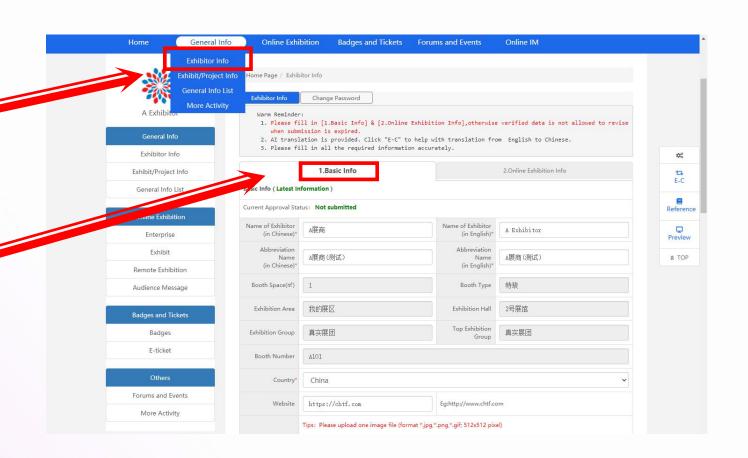

#### **Exhibitor Profile**

3. Click 'General Info' and then 'Exhibitor Info'.

4. Click 'Basic Info'.

5. Edit your company name, website, phone, address, and a brief description of your company.

#### **Exhibitor Profile**

6. Click 'Next' to continue.

7. Upload your company's images and videos.

#### **Exhibitor Profile**

8. Don't forget to SAVE & SUBMIT!!